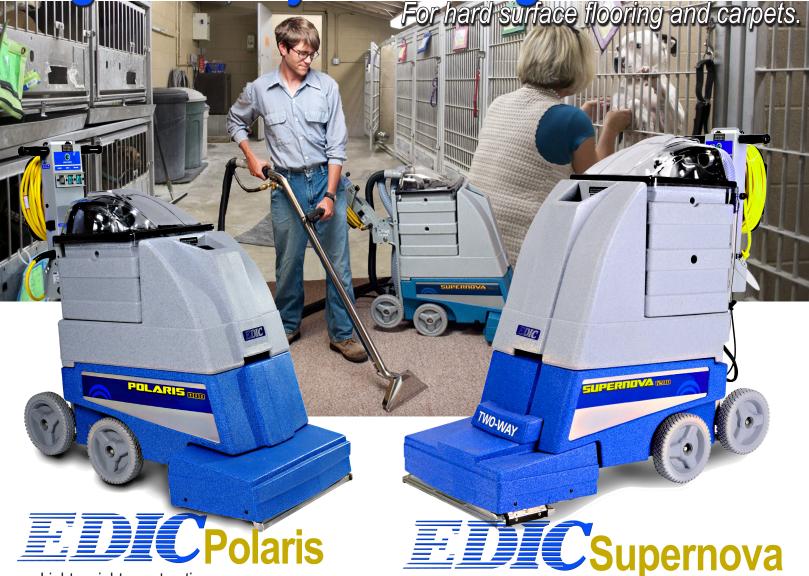

High Quality Cleaning Machines

For hard surface flooring and carpets.

- Light-weight construction
- Dual vacuum motors to more thoroughly clean and dry carpets
- Dual lift-off recovery buckets provide quick and convenient emptying
- 19" Cleaning Path
- Available in both 8 and 12-gallon models

- Self-adjusting, self-leveling brush and vacuum shoes
- Two-way system for forward and reverse operation
- Fully adjustable handle.
- 4-wheel design for better balance and reduced turning radius
- 19" Cleaning Path
- · Available in both 8 and 12-gallon models