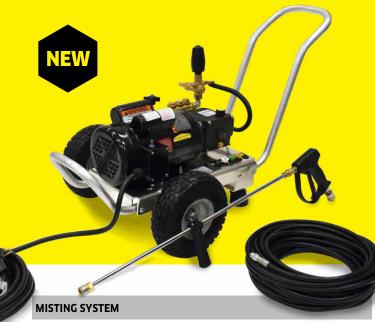

## COMBATING VIRUSES WITH MISTING PRECISION.

Meet the HD 2.0/1000 Dual Mister, an all-in-one mister and pressure washer

Kärcher's cold water, corrosion-resistant aluminum Dual Mister easily converts from a pressure washer to a mister for dispensing sanitizer or disinfectants, such as Vital Oxide®. This reliable electric powered pressure washer comes standard with a humidifying nozzle and an Easy!Valve that allows the operator to easily switch from pressure washing to misting mode. It can convert from a cart to skid, provides a bypass loop for additional pump protection, and it offers a low profile handle and compact footprint, making it easy to maneuver. In short, this unit is designed to combat viruses and bacteria in misting mode, or it can be used as a high pressure washer to clean surfaces. Your choice.

Model HD 2.0/1000 Dual Mister 1.106-160.0 Part No. **HIGH PRESSURE MODE** MISTER MODE **GPM** 2.0 0.023 - 0.06 1000 107 - 480 PSI Drive Direct Direct ΗP 1.5 1.5 Electrical 120V / 1ph 120V / 1ph 13.6 6.5 - 8.0 Amps

\*Includes: Pump: Kärcher KF, Pump RPM: 1725, Power Cord: 36 ft Shipping Dimensions (L x W x H) 41" x 22" x 25", Shipping Weight (L x W x H): 161 lbs

- **EASY!VALVE:** allows user to vary the operating pressure to control the flow. Possible to use 1 or 2 trigger guns at the same time in misting mode.
- Misting Nozzle: 1/4 NPTF brass adapter delivers finely atomized cone spray pattern.
- **High Pressure Hose:** 75 foot 1/4-inch, non-marking high pressure hose.