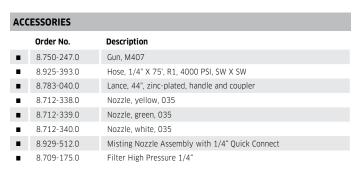

| ACCESSORIES                                             |              |                                                      |
|---------------------------------------------------------|--------------|------------------------------------------------------|
|                                                         | Order No.    | Description                                          |
|                                                         | 8.902-421.0* | Two-Gun Tee Coupler                                  |
|                                                         | 8.710-620.0  | Legacy Superlite stainless steel wand, 72" - 56.0 oz |
|                                                         | 9.807-750.0  | 37.5" long handle                                    |
|                                                         | 9.807-753.0  | Lance holder                                         |
|                                                         | 9.807-752.0  | Hose storage hook                                    |
|                                                         | 9.807-751.0  | Handle with hose reel (mild steel anthracite handle) |
| *Must order with additional bose gun and misting pozzle |              |                                                      |