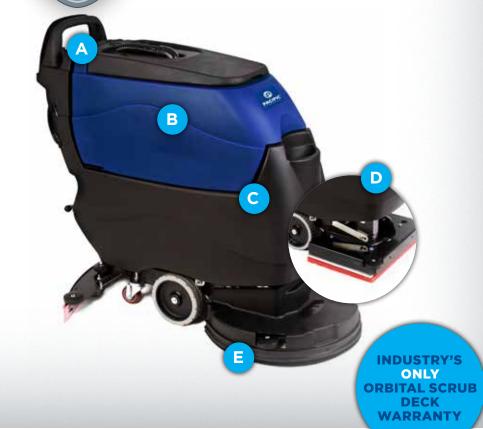

chine may very well be the best value in auto scrubbers. The machine features specifications and attributes you would find in the premium price ranges, but at a mid-market price. Pacific Floorcare<sup>TM</sup> is a truly U.S. based, privately-owned company uniquely positioned to bring together this offering.

- Training graphics are on the control panel. New or experienced operators learn as easy as 1, 2, 3!
- Clean on your schedule with sound levels down to 60 dBA
- C Transport the machine without worry with frame and tank tie down points
- Perform chemical-free finish removal with heavy-duty orbital head & 100 lb / 45 kg down pressure
- Don't kneel or strain your back again with automatic on/off brush system



## AUTOMATED BATTERY PROTECTION SYSTEM

Available on all S-Series scrubbers



#### **APPLICATIONS:**

The S-20, available as pad assist or traction drive, rotary disk or rectangle, high-rpm orbital-motion head, is Purpose Built™ for:

- Daily scrubbing & project work (deep scrub or strip jobs) of smaller facilities
- Dedicated facility or multi-facility route cleaning programs
- Small rooms, detail & edge cleaning in larger facilities
- Chemical-free finish removal! (orbital)
- · Grout and porous floor scrubbing
- Entry-ways & lobbies
- Check-out aisles
- Spill clean-up & water recovery



pacific floor care.com

#### **FEATURES**

#### **SPECIFICATIONS**

| G 70 (7) 1 \ 7                                                                                          |